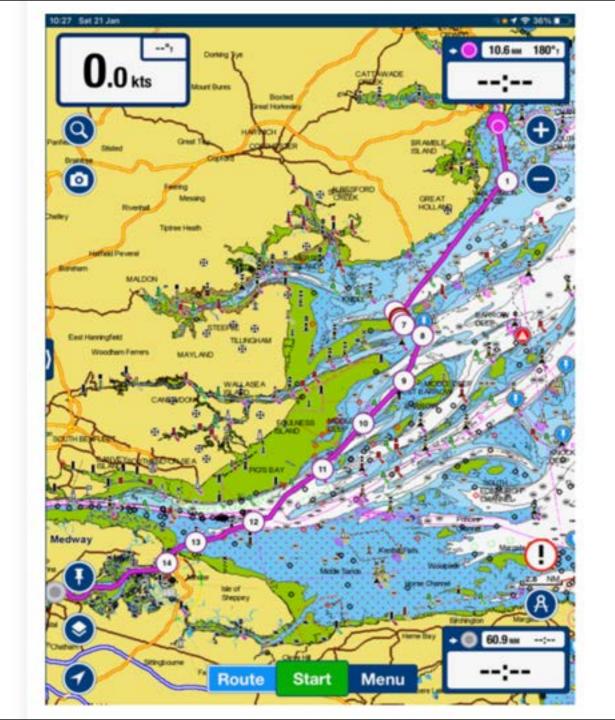

#### Wed 21 June (LW Harwich 0800)

- Depart Landguard for Chatham
- 50 nm. Lock in at Chatham
- SADS