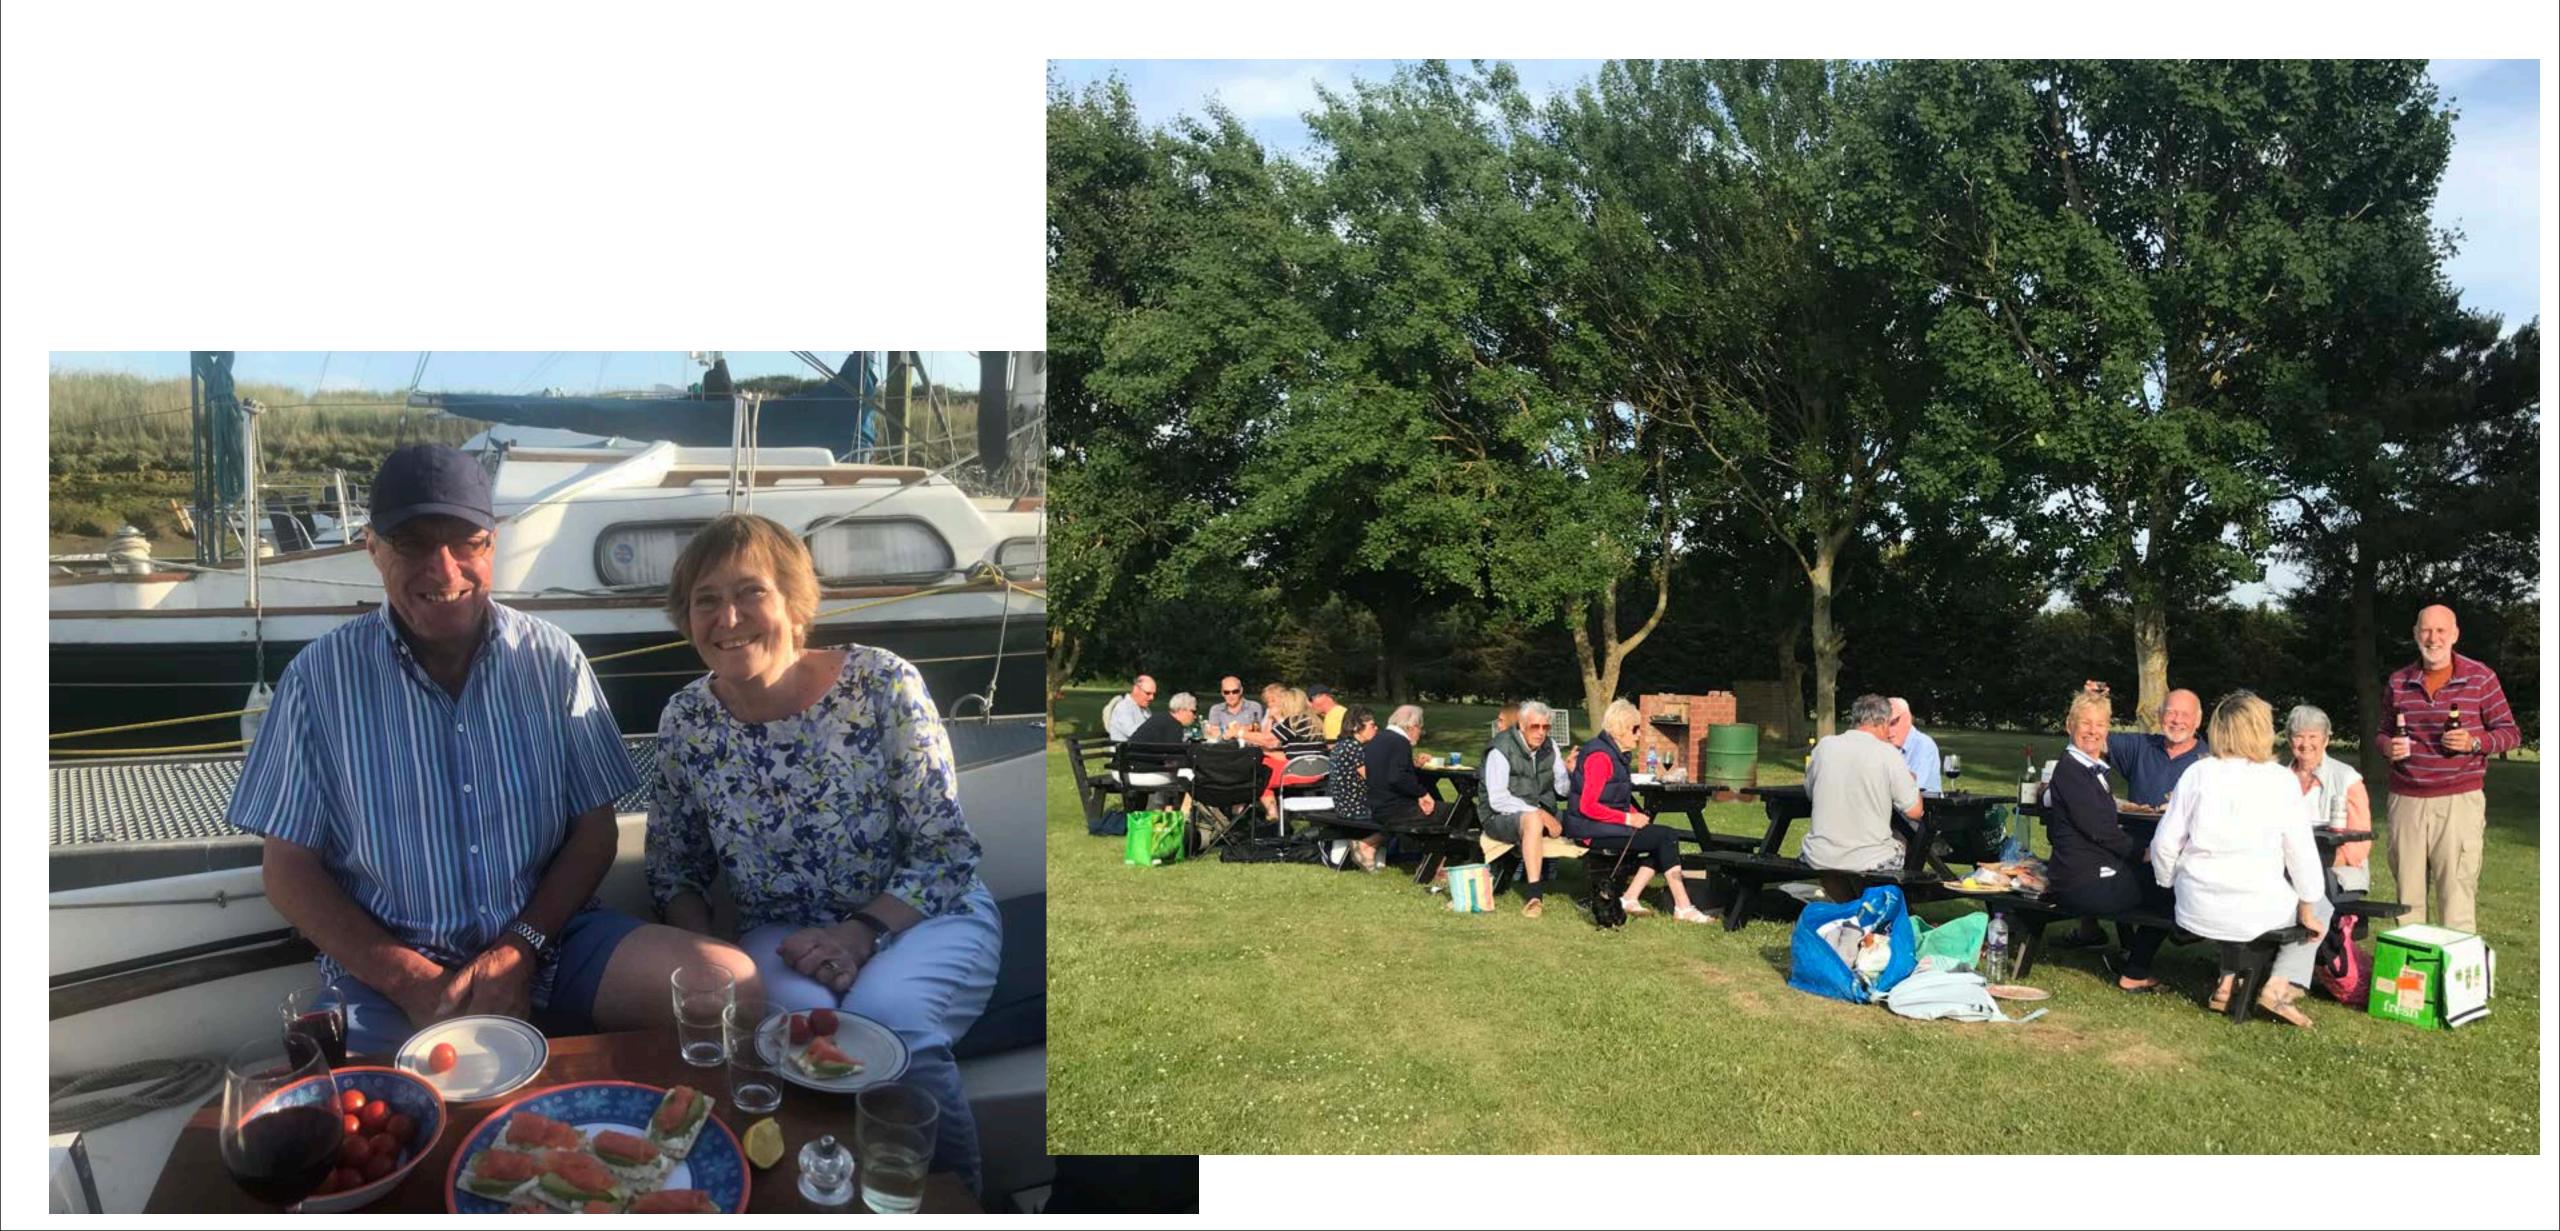

## **Cruise Plan Summary**

- 4th June Deben boats to Harwich area
- 5th June to Titchmarsh Marina
- 6th June Barbecue and music
- 7th June Walk to Beach & lunch
- 8th June Return to home ports

### Itinerary Sunday – Thursday

Sun 4th June: HW Harwich 12.40. HW Woodbridge 13.20 Deben Boats to Shotley/Harwich Mon 5th June: HW Harwich 13.25 To Titchmarsh Marina. SADS followed by Safari Supper Tue 6th June: HW Harwich 14.00 Evening barbecue with music Wed 7th June: HW Harwich 14.50 Morning walk to beach, fish & chips at Fisherman's Cafe, option to walk further Thurs 8th June: HW Harwich 15.38 HW Woodbridge 16.25 Return to Home ports